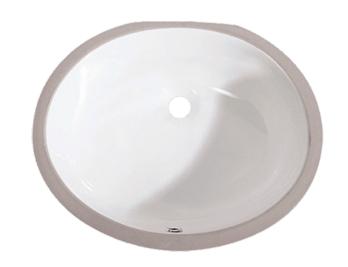

# Style:

- Undermount
- Lavatory Sink
- Single Oval Bowl

#### **Material:**

Porcelain

#### Size:

Overall: 19.25"x15.75"x5.5"Bowl Size: 17.25"x14.25"x4"