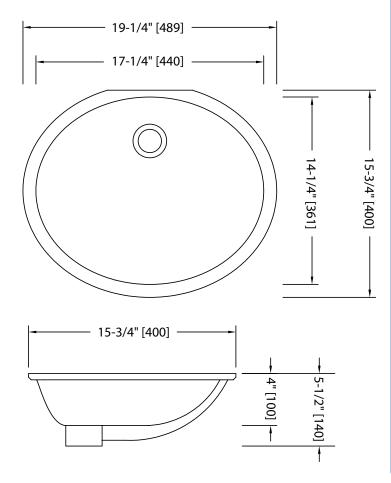

#### Size:

Overall: 19.25"x15.75"x5.5"Bowl Size: 17.25"x14.25"x4"

# **Important:**

Dimensions of fixtures are nominal and may vary within the range of tolerances established by ANSI Standard A112.19.2. These measurements are subject to change or cancellation. No responsibility is assumed for use of superseded or voided pages.